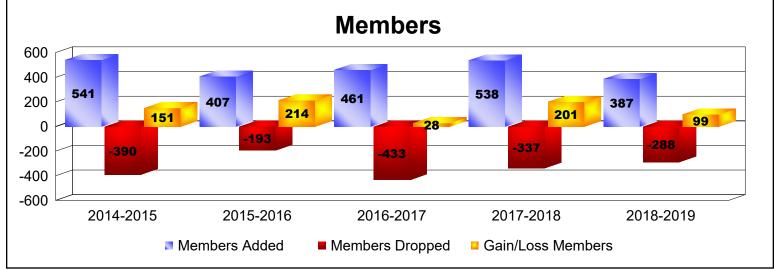

District 322C2 As of June 2019 Cumulative

| Year      | New<br>Clubs | Dropped<br>Clubs | Gain/<br>Loss<br>Clubs | New<br>Members | Charter<br>Members | Reinstate<br>Members | Transfer<br>Members | Total<br>Member<br>Added | Total<br>Members<br>Dropped | Gain/<br>Loss<br>Members |
|-----------|--------------|------------------|------------------------|----------------|--------------------|----------------------|---------------------|--------------------------|-----------------------------|--------------------------|
| 2014-2015 | 5            | -11              | -6                     | 355            | 152                | 32                   | 2                   | 541                      | -390                        | 151                      |
| 2015-2016 | 5            | 0                | 5                      | 251            | 127                | 26                   | 3                   | 407                      | -193                        | 214                      |
| 2016-2017 | 3            | -5               | -2                     | 309            | 85                 | 63                   | 4                   | 461                      | -433                        | 28                       |
| 2017-2018 | 4            | -1               | 3                      | 416            | 92                 | 24                   | 6                   | 538                      | -337                        | 201                      |
| 2018-2019 | 3            | -1               | 2                      | 260            | 95                 | 31                   | 1                   | 387                      | -288                        | 99                       |
| Average   | 4            | -4               | 0                      | 318            | 110                | 35                   | 3                   | 467                      | -328                        | 139                      |