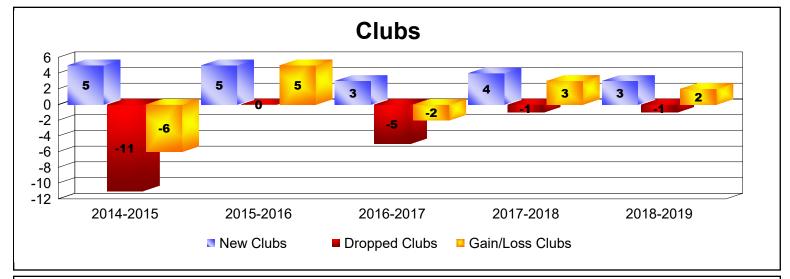

District 322C2 As of June 2019 Cumulative

| Year      | New<br>Clubs | Dropped<br>Clubs | Gain/<br>Loss<br>Clubs | New<br>Members | Charter<br>Members | Reinstate<br>Members | Transfer<br>Members | Total<br>Member<br>Added | Total<br>Members<br>Dropped | Gain/<br>Loss<br>Members |
|-----------|--------------|------------------|------------------------|----------------|--------------------|----------------------|---------------------|--------------------------|-----------------------------|--------------------------|
| 2014-2015 | 5            | -11              | -6                     | 355            | 152                | 32                   | 2                   | 541                      | -390                        | 151                      |
| 2015-2016 | 5            | 0                | 5                      | 251            | 127                | 26                   | 3                   | 407                      | -193                        | 214                      |
| 2016-2017 | 3            | -5               | -2                     | 309            | 85                 | 63                   | 4                   | 461                      | -433                        | 28                       |
| 2017-2018 | 4            | -1               | 3                      | 416            | 92                 | 24                   | 6                   | 538                      | -337                        | 201                      |
| 2018-2019 | 3            | -1               | 2                      | 260            | 95                 | 31                   | 1                   | 387                      | -288                        | 99                       |
| Average   | 4            | -4               | 0                      | 318            | 110                | 35                   | 3                   | 467                      | -328                        | 139                      |